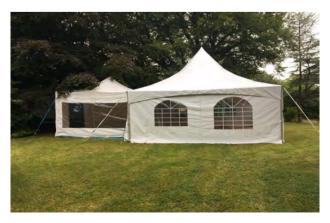

Our 8m x 4m installed for a wedding in Coolmore, Carrigaline, Summer 2021. It's floored (wooden) and with our furniture and our Candy Cart.

Our floored  $8m \times 4m$  with our  $4m \times 4m$  side-by-side. The  $4m \times 4m$  was used as a bar, and by caterers to feed 30 wedding guests.