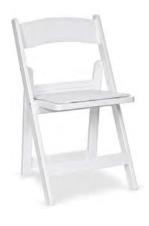

### **Wedding Chairs**

White Resin wedding chair
Lime-washed Chiavari with ivory pad.
Lime-washed Chiavari with blue pad
Lime-washed Chiavari with burgundy pad

### Rental price per item

4.25

6.00

6.00

6.00

Both the lime-washed (above), and gold-framed (below) Chiavari chairs come with a choice of ivory, blue, or burgundy seat pad colours.