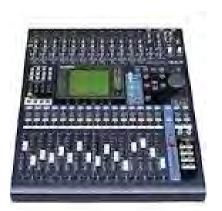

### Powered PA System 2200 Watt

RCF 4pro 2031 (1 x 600 watt )  $RCF 8003 \ AS \ 1 \ x \ 1000 \ watt \ bass \ bin$ 

Yamaha 01V96 V2 digital mixing desk

### Rental price per item

80.00

100.00

50.00

Perfect for wedding venues, for bands, corporate events, large pubs, larger marquees and almost any event where substantial sound reinforcement may be required. The 3 speakers offered above are top quality, incredible sound, and factory designed to perfectly integrate the single matching bass bin. They can also operate as full-range 15 inch cabinets without the need for the bass bin. Likewise, the bass bin can operate as a standalone bass bin without the need for the 2 x RCF 4PRO speakers pictured directly above. Each of the 3 speakers can operate as a single standalone speaker.