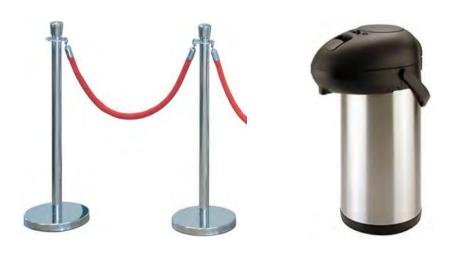

#### Stanchion posts + ropes

Airpot pump flask

C

### Rental price per item

10.00 per post/5.50 rope

10.00