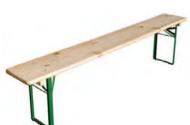

Round Table 5ft diameter

Round Table 5.5ft diameter

Round Table 6ft diameter

Bierfest Benches 2 metre

### Rental price

13.00 9.50 10.50 8.50 9.00 9.00 12.00 14.00 16.00 9.50 5.00