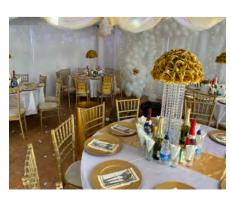

White Samsonites used cleverly as a budget wedding chair.

Our new white resin chair is perfect for outdoors, but equally comfortable and stylish indoors.

Our gold-framed Chiavari Chairs, and 5ft round tables in our 6m x 6m hi-peak marquee. Summer 2021