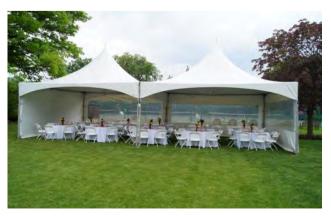

White Samsonites used cleverly as a budget wedding chair.

Our new white resin chair is perfect for outdoors, but equally comfortable and stylish indoors.

Our gold-framed Chiavari Chairs, and 5ft round tables in our 6m x 6m hi-peak marquee. Summer 2021