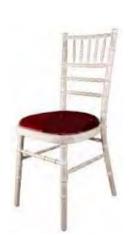

### **Wedding Chairs**

White Resin wedding chair
Lime-washed Chiavari with ivory pad.
Lime-washed Chiavari with blue pad
Lime-washed Chiavari with burgundy pad

### Rental price per item

4.25

6.00

6.00

6.00

Both the lime-washed (above), and gold-framed (below) Chiavari chairs come with a choice of ivory, blue, or burgundy seat pad colours.