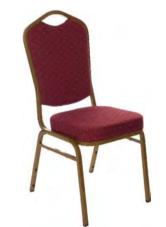

### Wedding/Banqueting Chairs

Red Banqueting chair

Gold-framed Chiavari chair with ivory pad

Gold-framed Chiavari chair with blue pad

Gold-framed Chiavari chair with burgundy pad

Bar-stool

Aluminum chair

### Rental per item

4.25

6.00

6.00

6.00

10.00 4.95

Universal in hotel function rooms nationwide, the red banqueting chair is also widely used in marquee events, conferences, and business meetings. It offers unparalleled comfort. The lime-wash Chiavari tend to be used for weddings & communions, with the gold featuring strongly at Christmas, weddings, anniversaries, and corporate events.