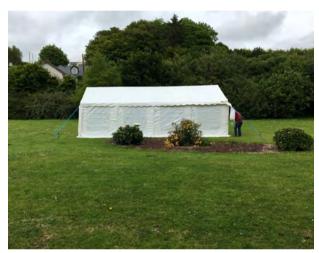

### Marquee and Accessories

Marquee 8m x 4m (26ft x 13ft) (seats up to 30 people)

Wooden Floor 8m x 4m (26ft x 13ft)

Marquee Heater 3kw

Marquee/Pop-tent Globe Lighting (set of 8)

Extension Cable (25 metre)

### Rental price per item

375.00

195.00

20.00

25.00

Our 8m x 4m (30 people seated), installed in Myrteville, Cork for a 21st. Summer 2020. Side view.

Our 8m x 4m side and end view. It has 8 windows, 4 each on side and unlike cheaper party tents, it's PVC.