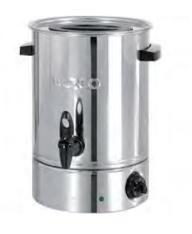

### Tea & Coffee Catering

Burco-boiler 30 litre Tea-pots 3 litre Coffee-pots 3 litre

### 30.00 2.50 2.50

Rental price per item