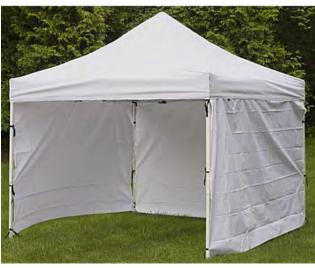

### Pop-tents and accessories

Gezebo 3m x 3m (10ft x 10ft)

Pop-tent 4m x 4m (13ft x 13ft)

Pop-tent 6m x 3m (20ft x 10ft)

Pop-tent 8m x 4m (26ft x 13ft)

Pop-tent globe-lighting (set of 8)

### Rental price per item

100.00

170.00

195.00 375.00

Our 3x3m gazebo on a grass lawn

Our PVC 4m x 4m pop-tent on a patio, Ballinlough. Summer 2021. Also available in 6m x 3m, and 8m x 4m (double the above size).