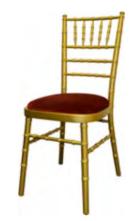

### Wedding/Banqueting Chairs

Red Banqueting chair

Gold-framed Chiavari chair with ivory pad

Gold-framed Chiavari chair with blue pad

Gold-framed Chiavari chair with burgundy pad

Bar-stool

Aluminum chair

### Rental per item

4.25

6.00

6.00

6.00

10.00 4.95

Universal in hotel function rooms nationwide, the red banqueting chair is also widely used in marquee events, conferences, and business meetings. It offers unparalleled comfort. The lime-wash Chiavari tend to be used for weddings & communions, with the gold featuring strongly at Christmas, weddings, anniversaries, and corporate events.