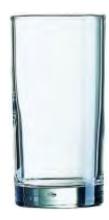

### **Tumblers**

Hi-ball slim jim Pint glass Water jug 1 litre

### Rental price per item

Rental price per item

0.35

0.35

0.35

0.60

0.35 0.35 0.70