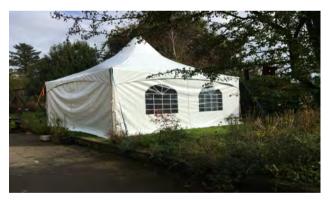

### Marquee and Accessories

Hi-Peak Marquee  $6m \times 6m (20ft \times 20ft) (40 people seated comfortably)$ Hi-Peak Marquee  $6m \times 12m (20ft \times 40ft) (2 \times Hi-Peaks joined together)$ 

#### Rental price per item

495.00 950.00

Our 6m x 6m being erected in Whitechurch for a backgarden wedding. 40 guests attended. Front view of Marquee. June 2021.

Our 6m x 6m under construction in Innishannon for a home wedding. 40 guests attended. Side-view. Flooring installed. July 2021.

Our 6m x 6m Hi-Peak Marquee installed in Aherla, for a birthday for 35 guests. October 2021. Side view, back wall.

Our 6m x 6m Hi-Peak Marquee installed in Buttevant for a birthday party, 40 guests attended. September 2021. Side view.