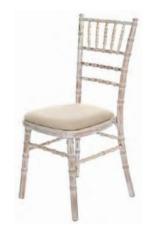

### **Wedding Chairs**

White Resin wedding chair
Lime-washed Chiavari with ivory pad.
Lime-washed Chiavari with blue pad
Lime-washed Chiavari with burgundy pad

### Rental price per item

4.25

6.00

6.00

6.00

Both the lime-washed (above), and gold-framed (below) Chiavari chairs come with a choice of ivory, blue, or burgundy seat pad colours.