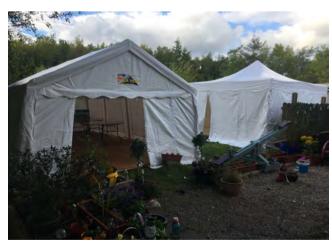

# CARA Event Hire

enquiries@caraeventhire.ie www.caraeventhire.ie Phone: 086 8597504

Our new 6m x 6m Hi-Peak Marquee under construction on a patio, Carrigaline, August 2021. Side view. The 6m x 6m (above) is designed to seat 40 guests comfortably.