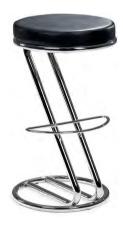

### Wedding/Banqueting Chairs

Red Banqueting chair

Gold-framed Chiavari chair with ivory pad

Gold-framed Chiavari chair with blue pad

Gold-framed Chiavari chair with burgundy pad

Bar-stool

Aluminum chair

### Rental per item

4.25

6.00

6.00

6.00

10.00 4.95

Universal in hotel function rooms nationwide, the red banqueting chair is also widely used in marquee events, conferences, and business meetings. It offers unparalleled comfort. The lime-wash Chiavari tend to be used for weddings & communions, with the gold featuring strongly at Christmas, weddings, anniversaries, and corporate events.