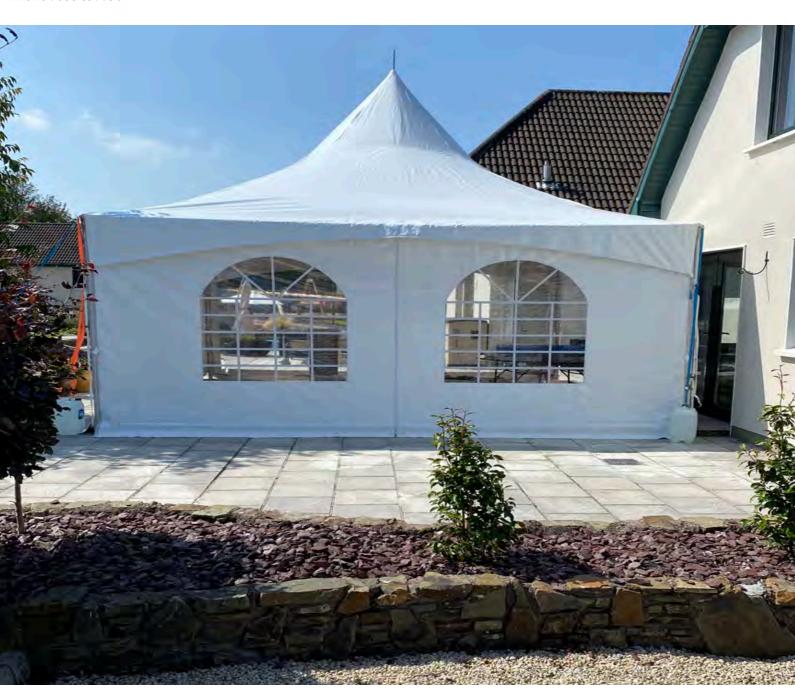

# CARA Event Hire

enquiries@caraeventhire.ie www.caraeventhire.ie Phone: 086 8597504

Our new 6m x 6m Hi-Peak Marquee under construction on a patio, Carrigaline, August 2021. Side view. The 6m x 6m (above) is designed to seat 40 guests comfortably.