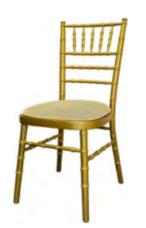

### **Wedding Chairs**

White Resin wedding chair
Lime-washed Chiavari with ivory pad.
Lime-washed Chiavari with blue pad
Lime-washed Chiavari with burgundy pad

### Rental price per item

4.25

6.00

6.00

6.00

Both the lime-washed (above), and gold-framed (below) Chiavari chairs come with a choice of ivory, blue, or burgundy seat pad colours.