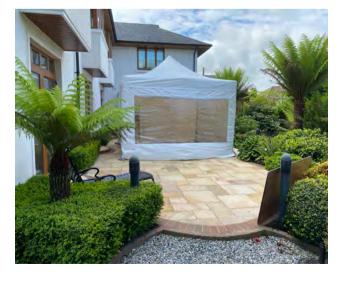

### Rental price per item

100.00

170.00

195.00 375.00

Our 3x3m gazebo on a grass lawn

Our PVC 4m x 4m pop-tent on a patio, Ballinlough. Summer 2021. Also available in 6m x 3m, and 8m x 4m (double the above size).

Our PVC 4m x 4m on grass lawn, Ballygarvan, 2021. Available in 6m x 3m, and 8m x 4m (double the above size)