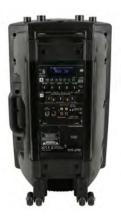

### Powered PA System 2200 Watt

RCF 4pro 2031 (1 x 600 watt )  $RCF 8003 \ AS \ 1 \ x \ 1000 \ watt \ bass \ bin$ 

Yamaha 01V96 V2 digital mixing desk

### Rental price per item

80.00

100.00

50.00

Perfect for wedding venues, for bands, corporate events, large pubs, larger marquees and almost any event where substantial sound reinforcement may be required. The 3 speakers offered above are top quality, incredible sound, and factory designed to perfectly integrate the single matching bass bin. They can also operate as full-range 15 inch cabinets without the need for the bass bin. Likewise, the bass bin can operate as a standalone bass bin without the need for the 2 x RCF 4PRO speakers pictured directly above. Each of the 3 speakers can operate as a single standalone speaker.