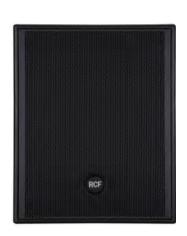

### Powered PA System 2200 Watt

RCF 4pro 2031 (1 x 600 watt )  $RCF 8003 \ AS \ 1 \ x \ 1000 \ watt \ bass \ bin$ 

Yamaha 01V96 V2 digital mixing desk

### Rental price per item

80.00

100.00

50.00

Perfect for wedding venues, for bands, corporate events, large pubs, larger marquees and almost any event where substantial sound reinforcement may be required. The 3 speakers offered above are top quality, incredible sound, and factory designed to perfectly integrate the single matching bass bin. They can also operate as full-range 15 inch cabinets without the need for the bass bin. Likewise, the bass bin can operate as a standalone bass bin without the need for the 2 x RCF 4PRO speakers pictured directly above. Each of the 3 speakers can operate as a single standalone speaker.