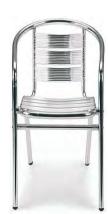

### Wedding/Banqueting Chairs

Red Banqueting chair

Gold-framed Chiavari chair with ivory pad

Gold-framed Chiavari chair with blue pad

Gold-framed Chiavari chair with burgundy pad

Bar-stool

Aluminum chair

### Rental per item

4.25

6.00

6.00

6.00

10.00 4.95

Universal in hotel function rooms nationwide, the red banqueting chair is also widely used in marquee events, conferences, and business meetings. It offers unparalleled comfort. The lime-wash Chiavari tend to be used for weddings & communions, with the gold featuring strongly at Christmas, weddings, anniversaries, and corporate events.