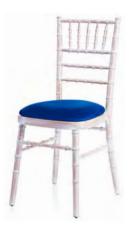

### **Wedding Chairs**

White Resin wedding chair
Lime-washed Chiavari with ivory pad.
Lime-washed Chiavari with blue pad
Lime-washed Chiavari with burgundy pad

### Rental price per item

4.25

6.00

6.00

6.00

Both the lime-washed (above), and gold-framed (below) Chiavari chairs come with a choice of ivory, blue, or burgundy seat pad colours.