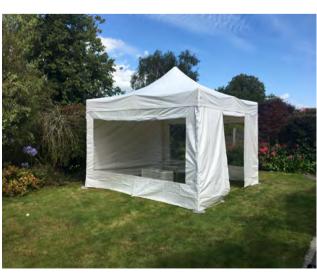

### Pop-tents and accessories

Gezebo 3m x 3m (10ft x 10ft)

Pop-tent 4m x 4m (13ft x 13ft)

Pop-tent 6m x 3m (20ft x 10ft)

Pop-tent 8m x 4m (26ft x 13ft)

Pop-tent globe-lighting (set of 8)

### Rental price per item

100.00

170.00

195.00 375.00

Our 3x3m gazebo on a grass lawn

Our PVC 4m x 4m pop-tent on a patio, Ballinlough. Summer 2021. Also available in 6m x 3m, and 8m x 4m (double the above size).

Our PVC 4m x 4m on grass lawn, Ballygarvan, 2021. Available in 6m x 3m, and 8m x 4m (double the above size)