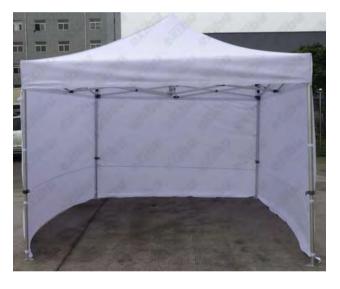

### Pop-tents and accessories

Gezebo 3m x 3m (10ft x 10ft)

Pop-tent 4m x 4m (13ft x 13ft)

Pop-tent 6m x 3m (20ft x 10ft)

Pop-tent 8m x 4m (26ft x 13ft)

Pop-tent globe-lighting (set of 8)

### Rental price per item

100.00

170.00

195.00 375.00

Our 3x3m gazebo on a grass lawn

Our PVC 4m x 4m pop-tent on a patio, Ballinlough. Summer 2021. Also available in 6m x 3m, and 8m x 4m (double the above size).

Our PVC 4m x 4m on grass lawn, Ballygarvan, 2021. Available in 6m x 3m, and 8m x 4m (double the above size)