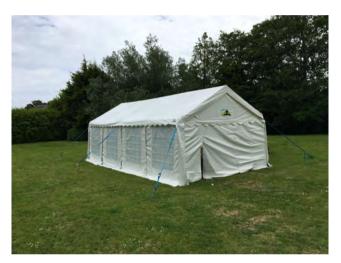

### Marquee and Accessories

Hi-Peak Marquee  $6m \times 6m (20ft \times 20ft) (40 people seated comfortably)$ Hi-Peak Marquee  $6m \times 12m (20ft \times 40ft) (2 \times Hi-Peaks joined together)$ 

#### Rental price per item

495.00 950.00

Our 6m x 6m being erected in Whitechurch for a backgarden wedding. 40 guests attended. Front view of Marquee. June 2021.

Our 6m x 6m under construction in Innishannon for a home wedding. 40 guests attended. Side-view. Flooring installed. July 2021.