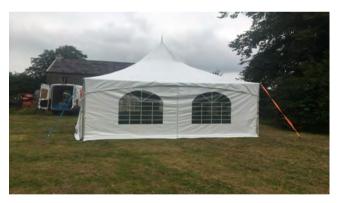

### Marquee and Accessories

Marquee 8m x 4m (26ft x 13ft) (seats up to 30 people)

Wooden Floor 8m x 4m (26ft x 13ft)

Marquee Heater 3kw

Marquee/Pop-tent Globe Lighting (set of 8)

Extension Cable (25 metre)

### Rental price per item

375.00

195.00

20.00

25.00

Our 8m x 4m (30 people seated), installed in Myrteville, Cork for a 21st. Summer 2020. Side view.

Our 8m x 4m side and end view. It has 8 windows, 4 each on side and unlike cheaper party tents, it's PVC.