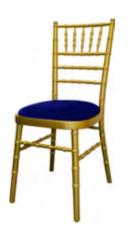

### Wedding/Banqueting Chairs

Red Banqueting chair

Gold-framed Chiavari chair with ivory pad

Gold-framed Chiavari chair with blue pad

Gold-framed Chiavari chair with burgundy pad

Bar-stool

Aluminum chair

### Rental per item

4.25

6.00

6.00

6.00

10.00 4.95

Universal in hotel function rooms nationwide, the red banqueting chair is also widely used in marquee events, conferences, and business meetings. It offers unparalleled comfort. The lime-wash Chiavari tend to be used for weddings & communions, with the gold featuring strongly at Christmas, weddings, anniversaries, and corporate events.