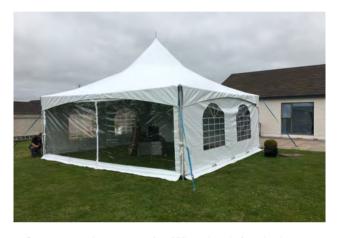

### Marquee and Accessories

Marquee 8m x 4m (26ft x 13ft) (seats up to 30 people)

Wooden Floor 8m x 4m (26ft x 13ft)

Marquee Heater 3kw

Marquee/Pop-tent Globe Lighting (set of 8)

Extension Cable (25 metre)

### Rental price per item

375.00

195.00

20.00

25.00

Our 8m x 4m (30 people seated), installed in Myrteville, Cork for a 21st. Summer 2020. Side view.

Our 8m x 4m side and end view. It has 8 windows, 4 each on side and unlike cheaper party tents, it's PVC.