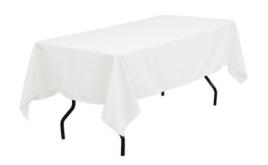

### Tablecloths & Napkins

90" x 90" for a 5ft or a 5.5ft round table 70" x 120" for a 6ft x 2ft or a 6ft x 2.5ft rectangular trestle table 70" x 70" for a 3ft round table 54" x 70" for a 4ft x 2ft of a 4ft x 2.5ft rectangular trestle table 22" x 22" napkin

### Rental price per item

10.00 10.00 8.00 8.00 1.00