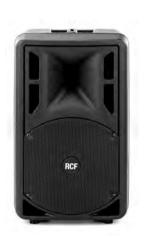

### PA System 800 Watt

RCF ART 310A MK III powered speaker (1 x 400 watt) Alesis Multimix FX 4 channel mixer

### Rental price per item

40.00

20.00

Perfect for speeches, solo artists/musicians, background music, or 2-pieces bands at your event, or alternatively being your own DJ for the night. Highly compact and ideal for beginners, we install and sound-check the PA system on-site.