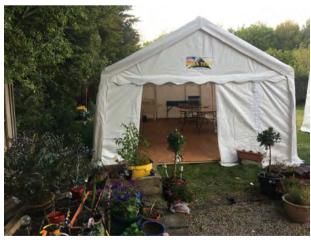

### Marquee and Accessories

Hi-Peak Marquee  $6m \times 6m (20ft \times 20ft) (40 people seated comfortably)$ Hi-Peak Marquee  $6m \times 12m (20ft \times 40ft) (2 \times Hi-Peaks joined together)$ 

#### Rental price per item

495.00 950.00

Our 6m x 6m being erected in Whitechurch for a backgarden wedding. 40 guests attended. Front view of Marquee. June 2021.

Our 6m x 6m under construction in Innishannon for a home wedding. 40 guests attended. Side-view. Flooring installed. July 2021.

Our 6m x 6m Hi-Peak Marquee installed in Aherla, for a birthday for 35 guests. October 2021. Side view, back wall.

Our 6m x 6m Hi-Peak Marquee installed in Buttevant for a birthday party, 40 guests attended. September 2021. Side view.