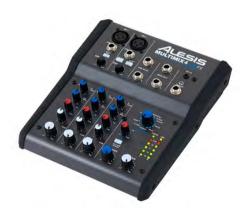

### PA System 800 Watt

RCF ART 310A MK III powered speaker (1 x 400 watt) Alesis Multimix FX 4 channel mixer

### Rental price per item

40.00

20.00

Perfect for speeches, solo artists/musicians, background music, or 2-pieces bands at your event, or alternatively being your own DJ for the night. Highly compact and ideal for beginners, we install and sound-check the PA system on-site.