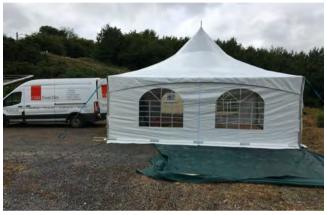

### Marquee and Accessories

Hi-Peak Marquee  $6m \times 6m (20ft \times 20ft) (40 people seated comfortably)$ Hi-Peak Marquee  $6m \times 12m (20ft \times 40ft) (2 \times Hi-Peaks joined together)$ 

#### Rental price per item

495.00 950.00

Our 6m x 6m being erected in Whitechurch for a backgarden wedding. 40 guests attended. Front view of Marquee. June 2021.

Our 6m x 6m under construction in Innishannon for a home wedding. 40 guests attended. Side-view. Flooring installed. July 2021.